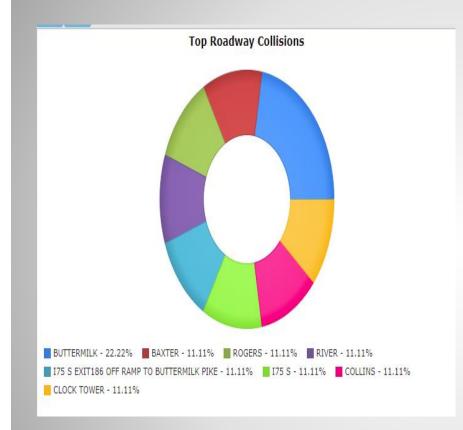

# **Top Roadway Collisions**

# **Investigations Monthly**

| UTTERMILK                                 | 2 |
|-------------------------------------------|---|
| BAXTER                                    | 1 |
| ROGERS                                    | 1 |
| RIVER                                     | 1 |
| 175 S EXIT186 OFF RAMP TO BUTTERMILK PIKE | 1 |
| 175 S                                     | 1 |
| COLLINS                                   | 1 |
| CLOCK TOWER                               | 1 |