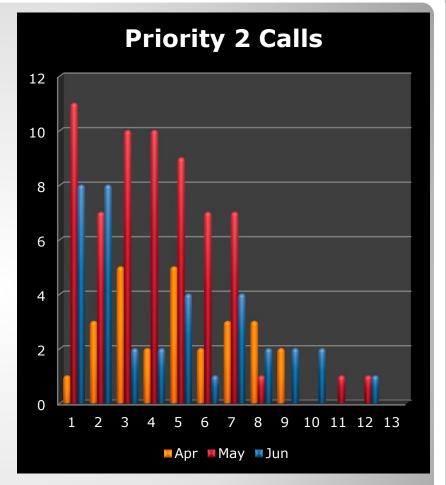

# Villa Hills PD Response time Priority 1 Calls

| Dann (Min)      | Λ    | Mari | 1   | Dui a vitu . 2 |
|-----------------|------|------|-----|----------------|
| Resp (Min)      | Apr  | May  | Jun | Priority 2     |
|                 |      |      |     |                |
| 1               | 1    | 11   | 8   |                |
| 2               | 3    | 7    | 8   |                |
| 3               | 5    | 10   | 2   |                |
| 4               | 2    | 10   | 2   |                |
| 5               | 5    | 9    | 4   |                |
| 6               | 2    | 7    | 1   |                |
| 7               | 3    | 7    | 4   |                |
| 8               | 3    | 1    | 2   |                |
| 9               | 2    |      | 2   |                |
| 11              |      |      | 2   |                |
| 13              |      | 1    |     |                |
| 14              |      | 1    | 1   |                |
| 15              |      |      |     |                |
| Total           | 26   | 64   | 36  |                |
| 8-12 Min        | 26   | 63   | 35  |                |
| % in Compliance | 100% | 96%  | 97% |                |

### VHPD Response Times Priority 2

| Resp (Min)      | Apr  | May | Jun | Priority 3 |
|-----------------|------|-----|-----|------------|
| 1               | 1    | 3   | 2   |            |
| 2               | 7    |     | 2   |            |
| 3               | 3    | 6   | 2   |            |
| 4               | 2    | 4   |     |            |
| 5               | 3    | 2   | 2   |            |
| 6               | 4    | 1   | 2   |            |
| 7               | 2    | 2   | 1   |            |
| 8               | 1    | 1   | 1   |            |
| 9               |      |     |     |            |
| 10              | 1    |     | 1   |            |
| 12              | 1    |     | 1   |            |
| 13              |      | 1   |     |            |
| 14              |      | 1   |     |            |
| 17              |      |     | 1   |            |
| Total           | 25   | 21  | 15  |            |
| 8-12 Min        | 25   | 19  | 14  |            |
| % in compliance | 100% | 96% | 93% |            |