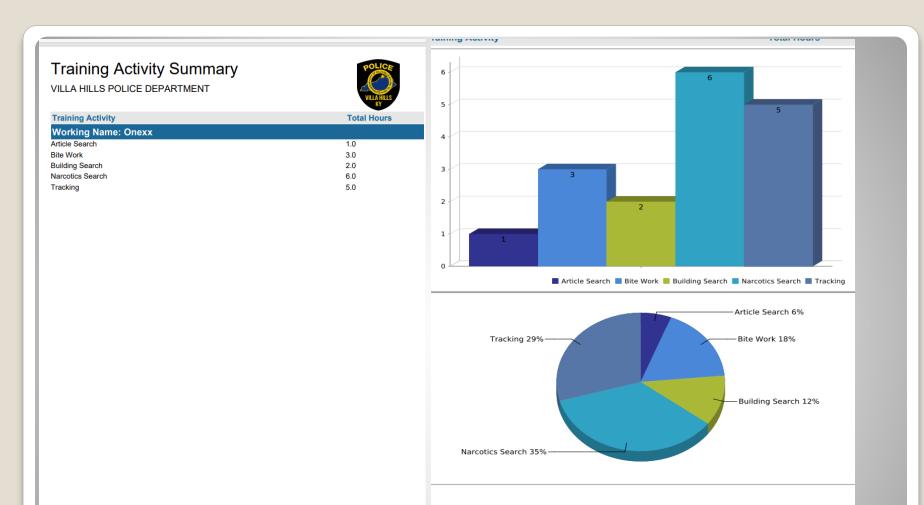

#### VILLA HILLS POLICE DEPARTMENT

MONTHLY TRAINING REPORT FOR JUNE 2021

| DATE | OFFICER  | TRAINING                                           | HOURS |
|------|----------|----------------------------------------------------|-------|
| June | Allen    | Property/Evidence, Sexual Assault Kits, Forfeiture | 2     |
| June | Hall     | Property/Evidence, Sexual Assault Kits, Forfeiture | 2     |
| June | Horseman | Property/Evidence, Sexual Assault Kits, Forfeiture | 2     |
| June | Krull    | Property/Evidence, Sexual Assault Kits, Forfeiture | 2     |
| June | Dooley   | Property/Evidence, Sexual Assault Kits, Forfeiture | 2     |
| June | Karl     | Property/Evidence, Sexual Assault Kits, Forfeiture | 2     |
| June | Lucas    | Property/Evidence, Sexual Assault Kits, Forfeiture | 2     |
| June | Bird     | Property/Evidence, Sexual Assault Kits, Forfeiture | 2     |
| June | Brockman | Property/Evidence, Sexual Assault Kits, Forfeiture | 2     |
| June | Thomas   | Property/Evidence, Sexual Assault Kits, Forfeiture | 2     |
| June | Bullard  | Property/Evidence, Sexual Assault Kits, Forfeiture | 2     |
| June | Robbins  | Property/Evidence, Sexual Assault Kits, Forfeiture | 2     |
| June | Black    | Property/Evidence, Sexual Assault Kits, Forfeiture | 2     |
| June | Dooley   | K-9 Training                                       | 20    |
| June | Krull    | Breath Test Operator Recertification               | 4     |
| June | Hall     | Breath Test Operator Recertification               | 4     |
| June | Bullard  | ** In Field Training **                            |       |

TOTAL TRAINING HOURS:

5

**Monthly Training** 

- Court
- Meeting
- Shift coverage
- FOT
- Late Call
- Total

- 9 hours
- 3 Hours
- 17 Hours
- 5 Hours
- 1 Hour
- 35 Hours