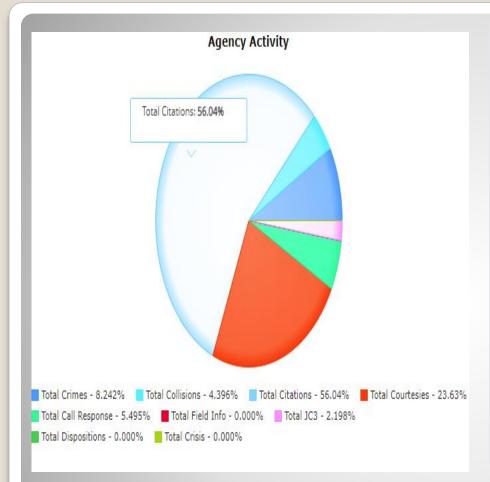

# **Agency Activity**

# **Monthly Summary**

| Stat Summary        |     |
|---------------------|-----|
| Total Crimes        | 15  |
| Total Collisions    | 8   |
| Total Citations     | 102 |
| Total Courtesies    | 43  |
| Total Call Response | 10  |
| Total Field Info    | 0   |
| Total JC3           | 4   |
| Total Dispositions  | 0   |
| Total Crisis        | 0   |