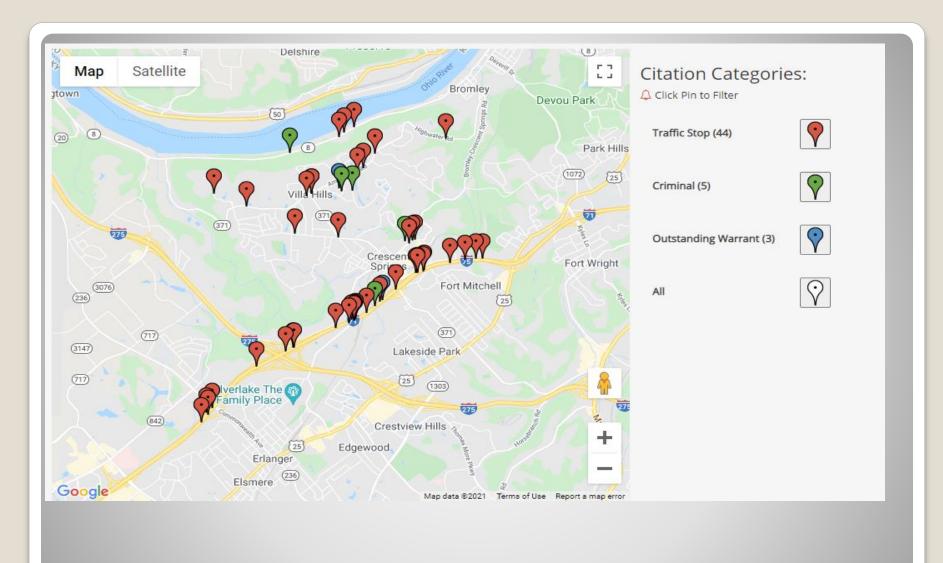

06258 - Traf Marijuana >8oz<5lb(enhanced)/POM/PDP - Grand Jury scheduled

2021-04947 – Crim Mischief 3<sup>rd</sup>/Disorderly Conduct – Guilty Plea entered. *Disposition set June* 2021

# **Investigations Monthly**



| UTTERMILK                                 | 2 |
|-------------------------------------------|---|
| BAXTER                                    | 1 |
| ROGERS                                    | 1 |
| RIVER                                     | 1 |
| 175 S EXIT186 OFF RAMP TO BUTTERMILK PIKE | 1 |
| 175 S                                     | 1 |
| COLLINS                                   | 1 |
| CLOCK TOWER                               | 1 |

# **Top Roadway Collisions**



### **Total Collisions**





# **Top Road Speed citations**



# **Citations Crescent Springs**



### **Citations Villa Hills**

| Case Number | Charges                                              | Disposition         |
|-------------|------------------------------------------------------|---------------------|
| 2021-06504  | Death Investigation                                  | Open (VH)           |
| 2021-06589  | Operating a motor vehicle under control Sub $1^{ST}$ | Closed/Arrest (VH)  |
| 2021-06031  | Operating Motor veh/RA/Open<br>Alcohol               | Closed/ Arrest (VH) |
| 2021-06576  | Careless driving/PCS 1 <sup>st</sup> / Drug<br>Parah | Closed/ Arrest (CS) |
| 2021-06351  | Assault 4 <sup>th</sup> Domestic Violence            | Open (CS)           |
| 2021-06314  | Death Investigation                                  | Open (CS)           |
| 2021-06068  | Violati