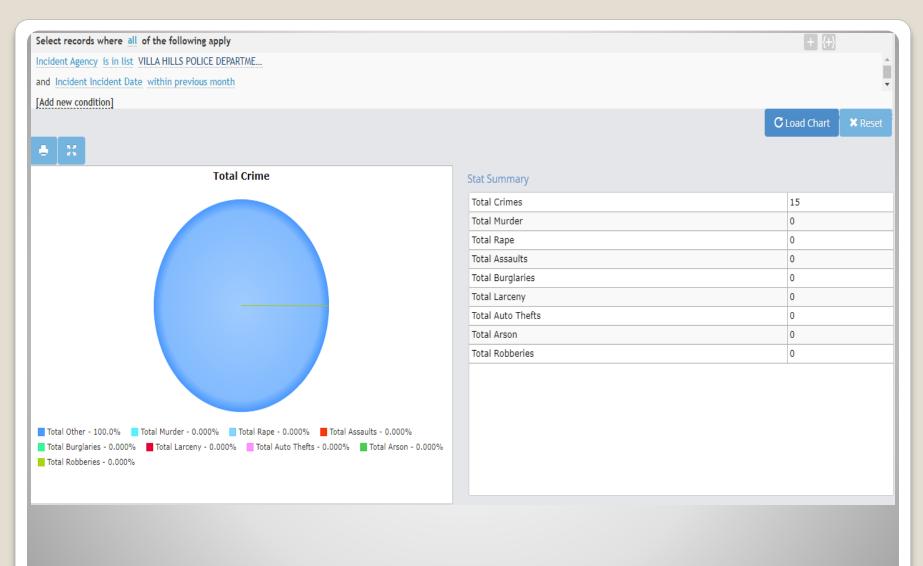

### **Total Crime**

# **Monthly Summary**

| Stat Summary        |     |
|---------------------|-----|
| Total Crimes        | 15  |
| Total Collisions    | 8   |
| Total Citations     | 102 |
| Total Courtesies    | 43  |
| Total Call Response | 10  |
| Total Field Info    | 0   |
| Total JC3           | 4   |
| Total Dispositions  | 0   |
| Total Crisis        | 0   |