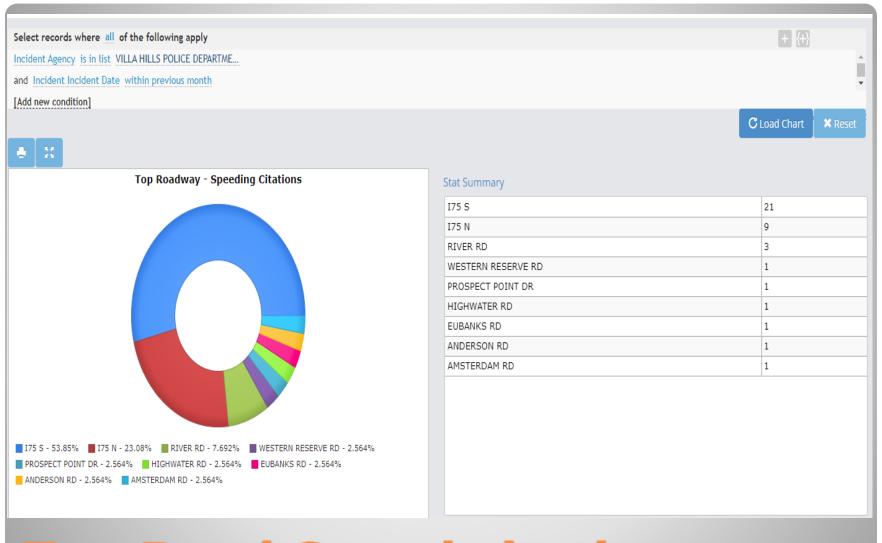

nspecified, Fleeing and Evading 2nd - Jury Trial set for August

2021-06258 - Traf Marijuana >8oz<5lb(enhanced)/POM/PDP - Grand Jury scheduled

2021-04947 – Crim Mischief 3<sup>rd</sup>/Disorderly Conduct – Guilty Plea entered. *Disposition set June* 2021

# **Investigations Monthly**



| UTTERMILK                                 | 2 |
|-------------------------------------------|---|
| BAXTER                                    | 1 |
| ROGERS                                    | 1 |
| RIVER                                     | 1 |
| 175 S EXIT186 OFF RAMP TO BUTTERMILK PIKE | 1 |
| 175 S                                     | 1 |
| COLLINS                                   | 1 |
| CLOCK TOWER                               | 1 |

# **Top Roadway Collisions**



### **Total Collisions**





# **Top Road Speed citations**



# **Citations Crescent Springs**



### **Citations Villa Hills**

| Case Number | Charges                                              | Disposition         |
|-------------|------------------------------------------------------|---------------------|
| 2021-06504  | Death Investigation                                  | Open (VH)           |
| 2021-06589  | Operating a motor vehicle under control Sub $1^{ST}$ | Closed/Arrest (VH)  |
| 2021-06031  | Operating Motor veh/RA/Open<br>Alcohol               | Closed/ Arrest (VH) |
| 2021-06576  | Careless driving/PCS 1 <sup>st</sup> / Drug<br>Parah | Closed/ Arrest (CS) |
| 2021-06351  | Assault 4 <sup>th</sup> Domestic Violence            | Open (CS)           |
| 2021-06314  | Death Investigation