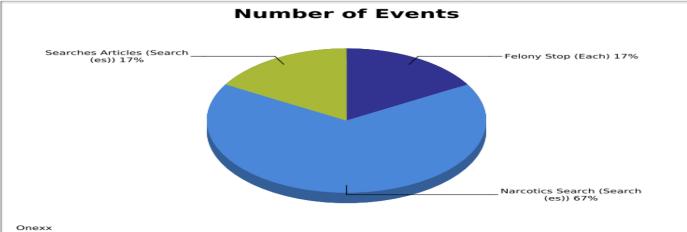

#### **Incident Activity Summary**

VILLA HILLS POLICE DEPARTMENT

| Incident Activity | Unit Count | Units      | # of Events |
|-------------------|------------|------------|-------------|
| K9: Onexx         |            |            |             |
| Felony Stop       | 1.00       | Each       | 1           |
| Narcotics Search  | 4.00       | Search(es) | 4           |
| Searches Articles | 1.00       | Search(es) | 1           |