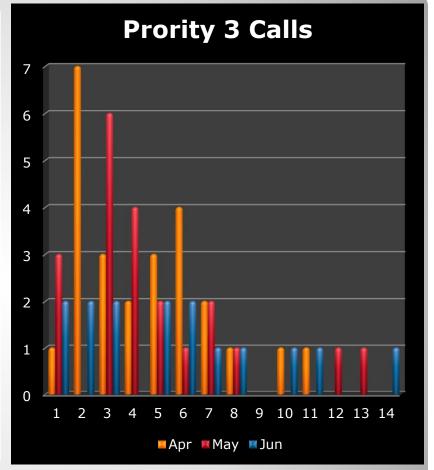

### VHPD Response Times Priority 2

| Resp (Min)      | Apr  | May | Jun | Priority 3 |
|-----------------|------|-----|-----|------------|
| 1               | 1    | 3   | 2   |            |
| 2               | 7    |     | 2   |            |
| 3               | 3    | 6   | 2   |            |
| 4               | 2    | 4   |     |            |
| 5               | 3    | 2   | 2   |            |
| 6               | 4    | 1   | 2   |            |
| 7               | 2    | 2   | 1   |            |
| 8               | 1    | 1   | 1   |            |
| 9               |      |     |     |            |
| 10              | 1    |     | 1   |            |
| 12              | 1    |     | 1   |            |
| 13              |      | 1   |     |            |
| 14              |      | 1   |     |            |
| 17              |      |     | 1   |            |
| Total           | 25   | 21  | 15  |            |
| 8-12 Min        | 25   | 19  | 14  |            |
| % in compliance | 100% | 96% | 93% |            |

### **VHPD** Response Time Priority 3