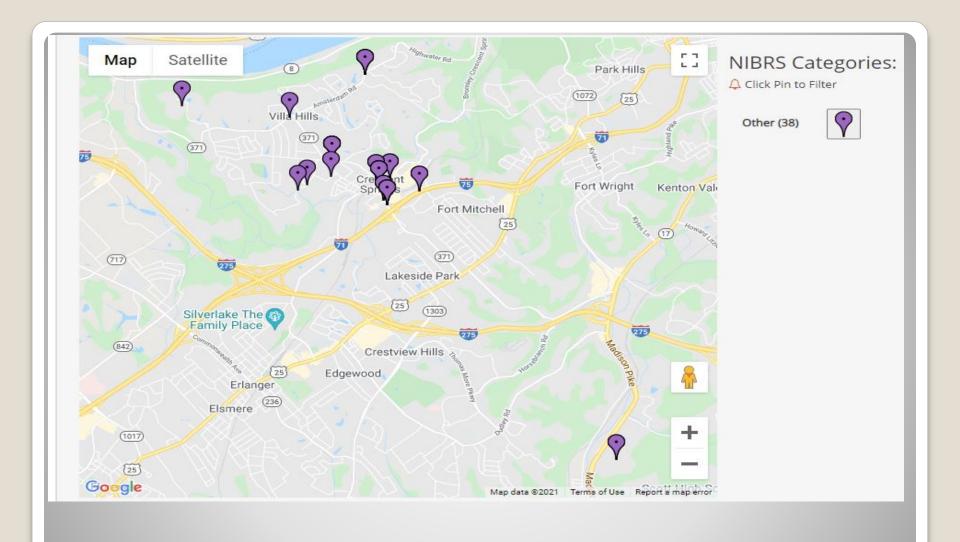

# Villa Hills Police Report

June 2021

- 1045 Calls for service/ Activity for the month
- Case closure for the year 96.57 %
- Inactive investigations 3
- Investigations still open 13(2.78%)
- 513 counts for crimes in the two cities
- All other offenses 36 (7%)
- Narcotics and Related (9%)
- Dui and Related Offenses (5 %)

# **Monthly Summary**



| Stat Summary        |     |
|---------------------|-----|
| Total Crimes        | 15  |
| Total Collisions    | 8   |
| Total Citations     | 102 |
| Total Courtesies    | 43  |
| Total Call Response | 10  |
| Total Field Info    | 0   |
| Total JC3           | 4   |
| Total Dispositions  | 0   |
| Total Crisis        | 0   |

# **Agency Activity**



### **Total Crime**



# **Total Crime Mapped**

#### Case Offense Crime Code Summary

| Print Date/Time:<br>Login ID:<br>Badge Number:                | 07/02/2021 10:45<br>ballen<br>All | From Date:<br>To Date: | 01/01/2021<br>06/30/2021 | Ass          | Villa Hills Polic<br>ORI Number:<br>signment Type: | Department<br>KY0591200<br>All |
|---------------------------------------------------------------|-----------------------------------|------------------------|--------------------------|--------------|----------------------------------------------------|--------------------------------|
| Crime Code and Description Counts # of Cases Using Crime Code |                                   |                        |                          |              |                                                    |