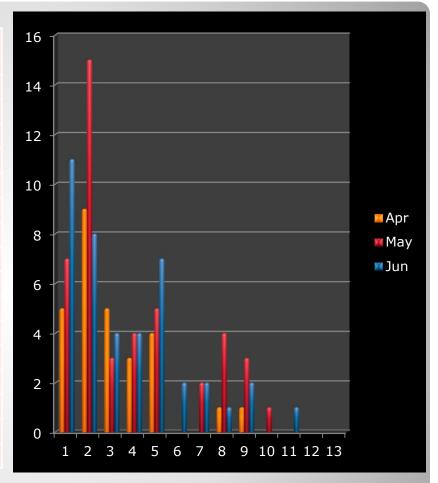

### **Overtime**

| Resp (Min)      | Apr | May | Jun | Priority 1 |
|-----------------|-----|-----|-----|------------|
| 1               | 5   | 7   | 11  |            |
| 2               | 9   | 15  | 8   |            |
| 3               | 5   | 3   | 4   |            |
| 4               | 3   | 4   | 4   |            |
| 5               | 4   | 5   | 7   |            |
| 6               |     |     | 2   |            |
| 7               |     | 2   | 2   |            |
| 8               | 1   | 4   | 1   |            |
| 9               | 1   | 3   | 2   |            |
| 10              |     | 1   |     |            |
| 11              |     |     | 1   |            |
| 12              |     |     |     |            |
| 13              |     |     |     |            |
| total           | 28  | 44  | 42  |            |
| 4-7 min         | 26  | 36  | 38  |            |
| % in compliance | 92% | 81% | 90% |            |