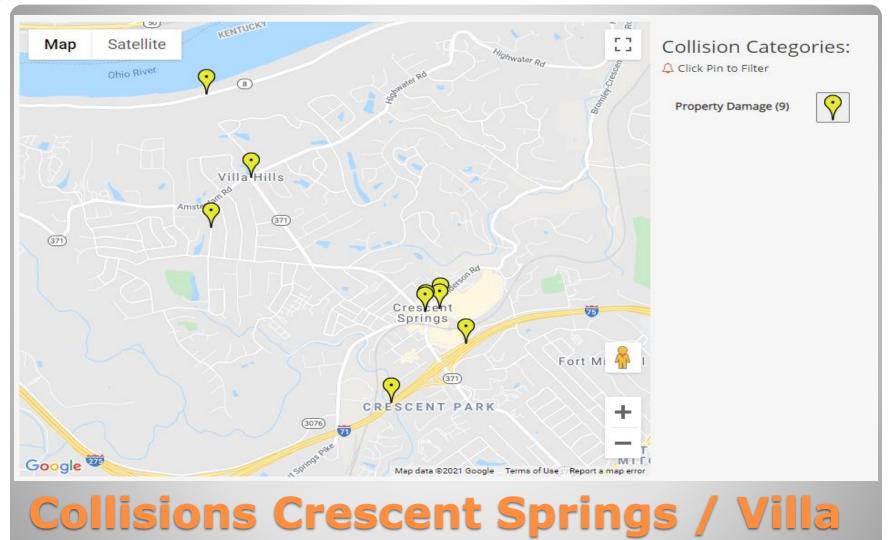

unspecified, Fleeing and Evading 2nd - Jury Trial set for August

2021-06258 - Traf Marijuana >8oz<5lb(enhanced)/POM/PDP - Grand Jury scheduled

2021-04947 – Crim Mischief 3<sup>rd</sup>/Disorderly Conduct – Guilty Plea entered. *Disposition set June* 2021

# **Investigations Monthly**



| UTTERMILK                                 | 2 |
|-------------------------------------------|---|
| BAXTER                                    | 1 |
| ROGERS                                    | 1 |
| RIVER                                     | 1 |
| 175 S EXIT186 OFF RAMP TO BUTTERMILK PIKE | 1 |
| 175 S                                     | 1 |
| COLLINS                                   | 1 |
| CLOCK TOWER                               | 1 |

# **Top Roadway Collisions**



### **Total Collisions**





# **Top Road Speed citations**



# **Citations Crescent Springs**



### **Citations Villa Hills**

| Case Number | Charges                                              | Disposition         |
|-------------|------------------------------------------------------|---------------------|
| 2021-06504  | Death Investigation                                  | Open (VH)           |
| 2021-06589  | Operating a motor vehicle under control Sub $1^{ST}$ | Closed/Arrest (VH)  |
| 2021-06031  | Operating Motor veh/RA/Open<br>Alcohol               | Closed/ Arrest (VH) |
| 2021-06576  | Careless driving/PCS 1 <sup>st</sup> / Drug<br>Parah | Closed/ Arrest (CS) |
| 2021-06351  | Assault 4 <sup>th</sup> Domestic Violence            | Open (CS)           |
| 2021-06314  | Death Investigation