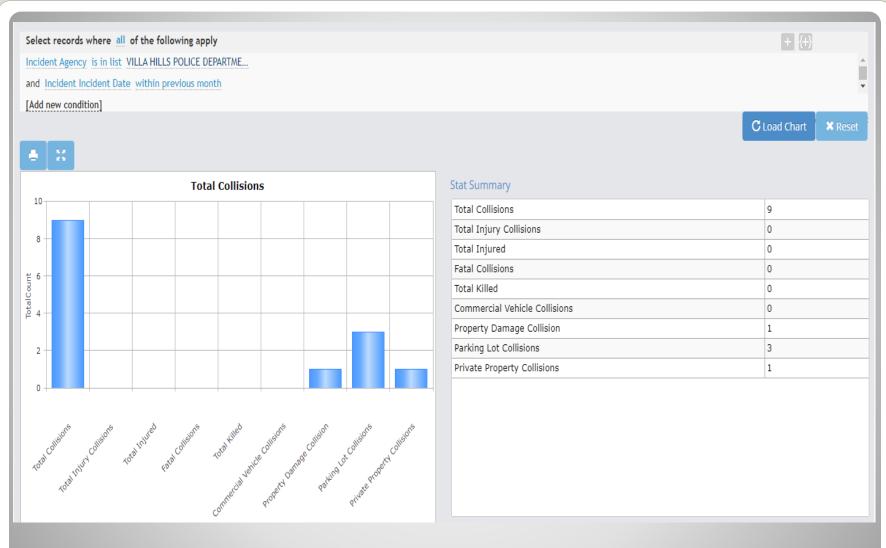

large

2020-05218 - PCS 1st unspecified, Fleeing and Evading 2nd - Jury Trial set for August

2021-06258 - Traf Marijuana >8oz<5lb(enhanced)/POM/PDP - Grand Jury scheduled

2021-04947 – Crim Mischief 3<sup>rd</sup>/Disorderly Conduct – Guilty Plea entered. *Disposition set June* 2021

# **Investigations Monthly**



| UTTERMILK                                 | 2 |
|-------------------------------------------|---|
| BAXTER                                    | 1 |
| ROGERS                                    | 1 |
| RIVER                                     | 1 |
| 175 S EXIT186 OFF RAMP TO BUTTERMILK PIKE | 1 |
| 175 S                                     | 1 |
| COLLINS                                   | 1 |
| CLOCK TOWER                               | 1 |

# **Top Roadway Collisions**



### **Total Collisions**





# **Top Road Speed citations**



# **Citations Crescent Springs**



### **Citations Villa Hills**

| Case Number | Charges                                              | Disposition         |
|-------------|------------------------------------------------------|---------------------|
| 2021-06504  | Death Investigation                                  | Open (VH)           |
| 2021-06589  | Operating a motor vehicle under control Sub $1^{ST}$ | Closed/Arrest (VH)  |
| 2021-06031  | Operating Motor veh/RA/Open<br>Alcohol               | Closed/ Arrest (VH) |
| 2021-06576  | Careless driving/PCS 1 <sup>st</sup> / Drug<br>Parah | Closed/ Arrest (CS) |
| 2021-06351  | Assault 4 <sup>th</sup> Domestic Violence            | Open (CS)           |
| 2021-06314  |