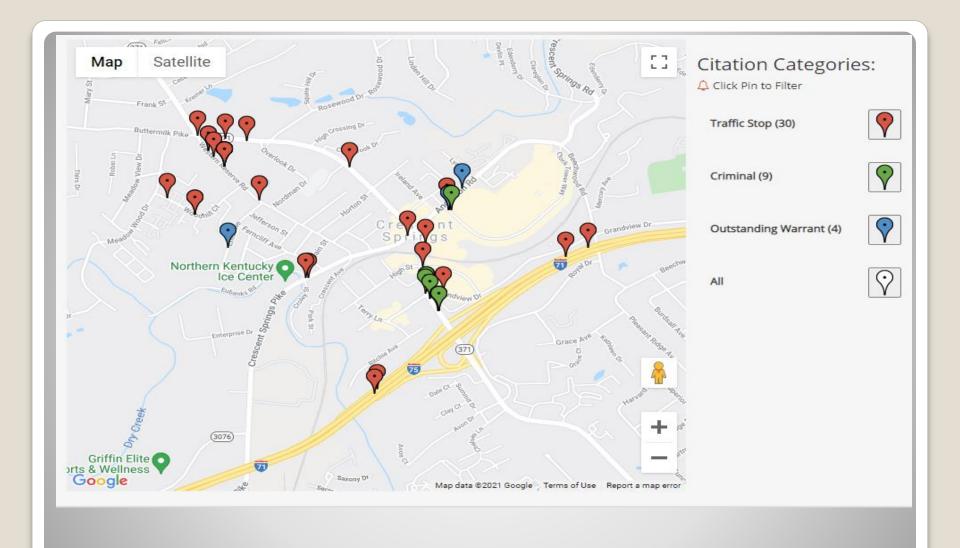

d - Jury Trial set for August

2021-06258 - Traf Marijuana >8oz<5lb(enhanced)/POM/PDP - Grand Jury scheduled

2021-04947 – Crim Mischief 3<sup>rd</sup>/Disorderly Conduct – Guilty Plea entered. *Disposition set June* 2021

# **Investigations Monthly**



| UTTERMILK                                 | 2 |
|-------------------------------------------|---|
| BAXTER                                    | 1 |
| ROGERS                                    | 1 |
| RIVER                                     | 1 |
| 175 S EXIT186 OFF RAMP TO BUTTERMILK PIKE | 1 |
| 175 S                                     | 1 |
| COLLINS                                   | 1 |
| CLOCK TOWER                               | 1 |

# **Top Roadway Collisions**



### **Total Collisions**





# **Top Road Speed citations**



# **Citations Crescent Springs**



### **Citations Villa Hills**

| Case Number | Charges                                              | Disposition         |
|-------------|------------------------------------------------------|---------------------|
| 2021-06504  | Death Investigation                                  | Open (VH)           |
| 2021-06589  | Operating a motor vehicle under control Sub $1^{ST}$ | Closed/Arrest (VH)  |
| 2021-06031  | Operating Motor veh/RA/Open<br>Alcohol               | Closed/ Arrest (VH) |
| 2021-06576  | Careless driving/PCS 1 <sup>st</sup> / Drug<br>Parah | Closed/ Arrest (CS) |
| 2021-06351  | Assault 4 <sup>th</sup> Domestic Violence            | Open (CS)           |
| 2021-06314  | Death Investigation                                  | Open (CS)