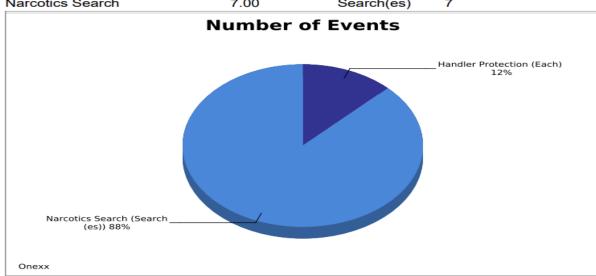

### **Incident Activity Summary**

VILLA HILLS POLICE DEPARTMENT

| Incident Activity  | Unit Count | Units      | # of Events |
|--------------------|------------|------------|-------------|
| K9: Onexx          |            |            |             |
| Handler Protection | 1.00       | Each       | 1           |
| Narcotics Search   | 7.00       | Search(es) | 7           |