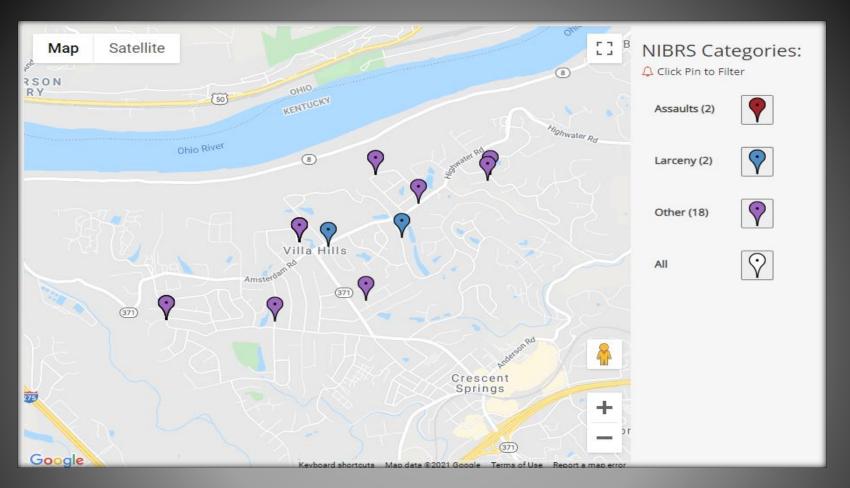

Crime Status and Disposition Year to Date >>

<sup>%</sup> may not be accurate as they are rounded to two decimals.

Crime Map Villa Hills >>>

Crime Map Crescent Springs >>>