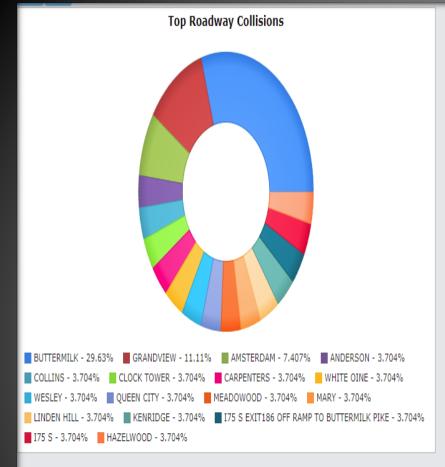

## Citations Crescent Springs >>>

45 Total

| Stat Summary                              |   |
|-------------------------------------------|---|
| BUTTERMILK                                | 8 |
| GRANDVIEW                                 | 3 |
| AMSTERDAM                                 | 2 |
| ANDERSON                                  | 1 |
| COLLINS                                   | 1 |
| CLOCK TOWER                               | 1 |
| CARPENTERS                                | 1 |
| WHITE OINE                                | 1 |
| WESLEY                                    | 1 |
| QUEEN CITY                                | 1 |
| MEADOWOOD                                 | 1 |
| MARY                                      | 1 |
| LINDEN HILL                               | 1 |
| KENRIDGE                                  | 1 |
| I75 S EXIT186 OFF RAMP TO BUTTERMILK PIKE | 1 |
| I75 S                                     | 1 |
| HAZELWOOD                                 | 1 |

### Top Roadway Collisions >>>

Villa Hills and Crescent Springs

| Total Collisions              | 19 |
|-------------------------------|----|
| Total Injury Collisions       | 1  |
| Total Injured                 | 1  |
| Fatal Collisions              | 0  |
| Total Killed                  | 0  |
| Commercial Vehicle Collisions | 0  |
| Property Damage Collision     | 2  |
| Parking Lot Collisions        | 2  |
| Private Property Collisions   | 2  |