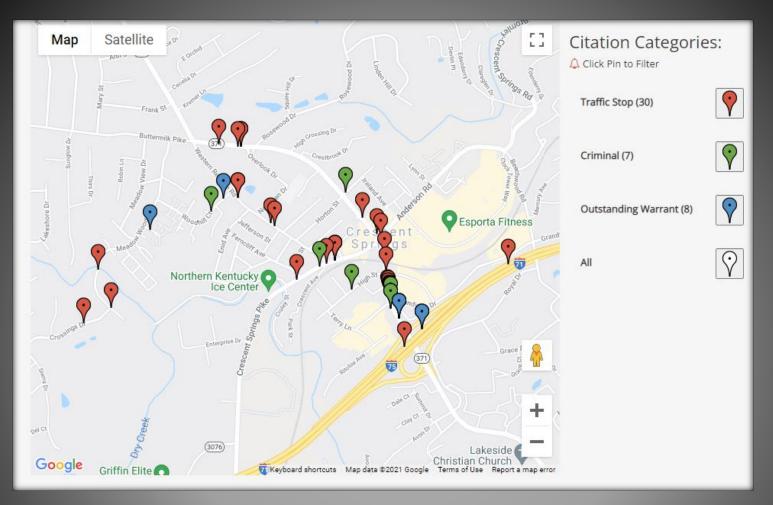

Crime Status and Disposition Year to Date >>

<sup>%</sup> may not be accurate as they are rounded to two decimals.

Crime Map Villa Hills >>>

Crime Map Crescent Springs >>>

## Citations Crescent Springs >>>

45 Total

| Stat Summary                              |   |
|-------------------------------------------|---|
| BUTTERMILK                                | 8 |
| GRANDVIEW                                 | 3 |
| AMSTERDAM                                 | 2 |
| ANDERSON                                  | 1 |
| COLLINS                                   | 1 |
| CLOCK TOWER                               | 1 |
| CARPENTERS                                | 1 |
| WHITE OINE                                | 1 |
| WESLEY                                    | 1 |
| QUEEN CITY                                | 1 |
| MEADOWOOD                                 | 1 |
| MARY                                      | 1 |
| LINDEN HILL                               | 1 |
| KENRIDGE                                  | 1 |
| I75 S EXIT186 OFF RAMP TO BUTTERMILK PIKE | 1 |
| I75 S                                     | 1 |
| HAZELWOOD                                 | 1 |