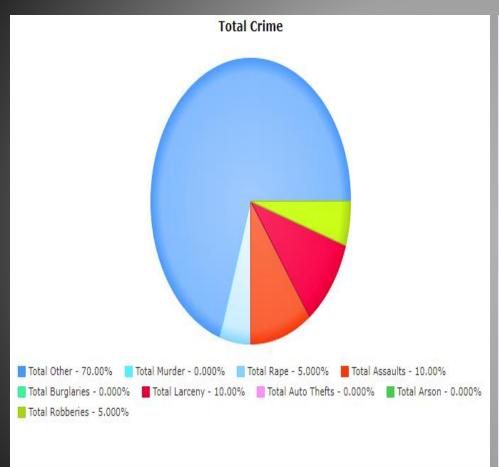

## Total Crime September

| Total Crimes      | 20 |
|-------------------|----|
| Total Murder      | 0  |
| Total Rape        | 1  |
| Total Assaults    | 2  |
| Total Burglaries  | 0  |
| Total Larceny     | 2  |
| Total Auto Thefts | 0  |
| Total Arson       | 0  |
| Total Robberies   | 1  |
|                   |    |