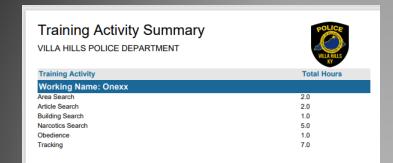

## Canine Training September

#### VILLA HILLS POLICE DEPARTMENT

MONTHLY TRAINING REPORT FOR SEPTEMBER 2021

| DATE      | OFFICER  | TRAINING                                           | HOURS |
|-----------|----------|----------------------------------------------------|-------|
| September | Allen    | Policy 16.2, 1.1, 13.1/ Passenger Approach T-Stops | 2     |
| September | Hall     | Policy 16.2, 1.1, 13.1/ Passenger Approach T-Stops | 2     |
| September | Horseman | Policy 16.2, 1.1, 13.1/ Passenger Approach T-Stops | 2     |
| September | Krull    | Policy 16.2, 1.1, 13.1/ Passenger Approach T-Stops | 2     |
| September | Dooley   | Policy 16.2, 1.1, 13.1/ Passenger Approach T-Stops | 2     |
| September | Karl     | Policy 16.2, 1.1, 13.1/ Passenger Approach T-Stops | 2     |
| September | Lucas    | Policy 16.2, 1.1, 13.1/ Passenger Approach T-Stops | 2     |
| September | Bird     | Policy 16.2, 1.1, 13.1/ Passenger Approach T-Stops | 2     |
| September | Brockman | Policy 16.2, 1.1, 13.1/ Passenger Approach T-Stops | 2     |
| September | Thomas   | Policy 16.2, 1.1, 13.1/ Passenger Approach T-Stops | 2     |
| September | Bullard  | Policy 16.2, 1.1, 13.1/ Passenger Approach T-Stops | 2     |
| September | Robbins  | Policy 16.2, 1.1, 13.1/ Passenger Approach T-Stops | 2     |
| September | Black    | Policy 16.2, 1.1, 13.1/ Passenger Approach T-Stops | 2     |
| September | Horseman | Child Abuse Investigations (DOCJT)                 | 40    |
| September | Dooley   | K-9 Training                                       | 20    |
| September | Bullard  | Policing in 21st Century (DOCJT)                   | 40    |