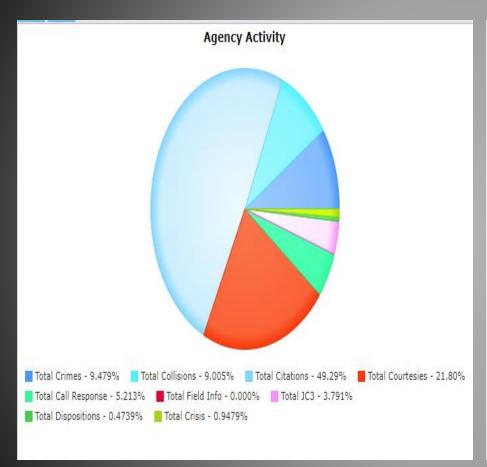

## Agency Activity

| Stat Summary        |     |
|---------------------|-----|
| Total Crimes        | 20  |
| Total Collisions    | 19  |
| Total Citations     | 104 |
| Total Courtesies    | 46  |
| Total Call Response | 11  |
| Total Field Info    | 0   |
| Total JC3           | 8   |
| Total Dispositions  | 1   |
| Total Crisis        | 2   |
|                     |     |