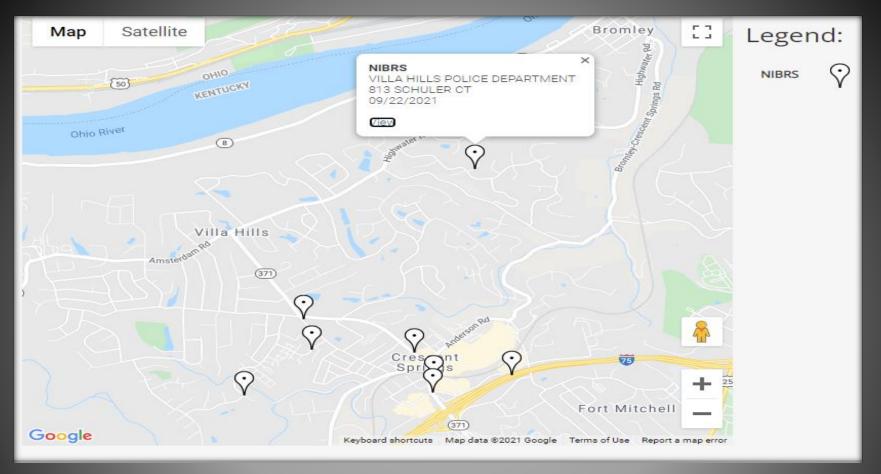

Crime Status and Disposition Year to Date >>

<sup>%</sup> may not be accurate as they are rounded to two decimals.

Crime Map Villa Hills >>>

Crime Map Crescent Springs >>>