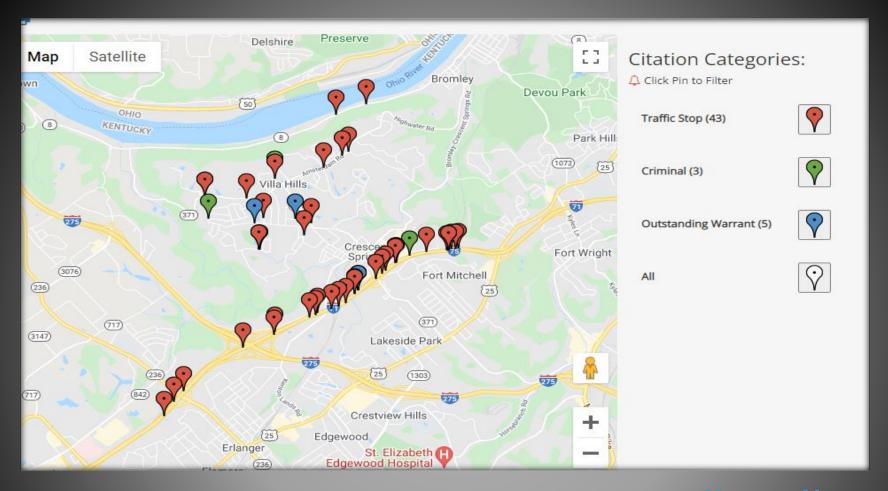

Crime Status and Disposition Year to Date >>

<sup>%</sup> may not be accurate as they are rounded to two decimals.

Crime Map Villa Hills >>>

Crime Map Crescent Springs >>>

### Citations Villa Hills >>>

51 Total