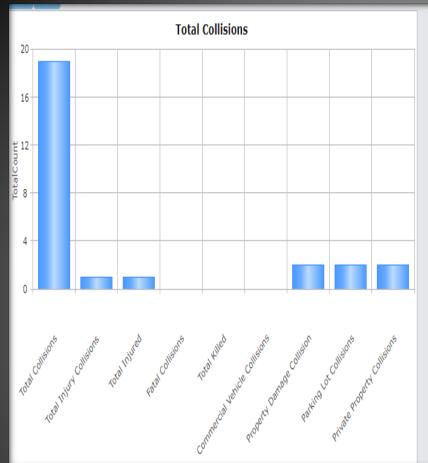

### Top Roadway Collisions >>>

Villa Hills and Crescent Springs

| Total Collisions              | 19 |
|-------------------------------|----|
| Total Injury Collisions       | 1  |
| Total Injured                 | 1  |
| Fatal Collisions              | 0  |
| Total Killed                  | 0  |
| Commercial Vehicle Collisions | 0  |
| Property Damage Collision     | 2  |
| Parking Lot Collisions        | 2  |
| Private Property Collisions   | 2  |

### Total Collisions >>>

Types for both cities