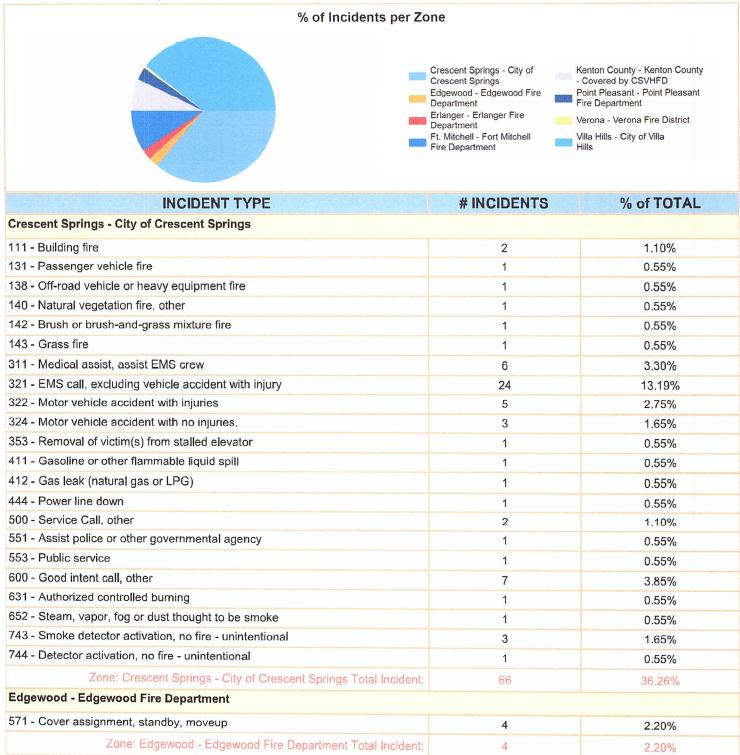

#### Count of Incidents by Incident Type per Zone

Incident Status: Reviewed | Start Date: 01/01/2022 | End Date: 12/31/2022

Report shows count of incidents for Status selected.

emergencyreporting.com Doc Id: 1390 Page # 1 of 3

| INCIDENT TYPE                                                           | # INCIDENTS | % of TOTAL |
|-------------------------------------------------------------------------|-------------|------------|
| E <mark>rlanger - Erlanger Fire D</mark> epartment                      |             |            |
| 322 - Motor vehicle accident with injuries                              | 1           | 0.55%      |
| 571 - Cover assignment, standby, moveup                                 | 3           | 1.65%      |
| Zone: Erlanger - Erlanger Fire Department Total Incident:               | 4           | 2.20%      |
| Ft. Mitchell - Fort Mitchell Fire Department                            |             |            |
| 321 - EMS call, excluding vehicle accident with injury                  | 1           | 0.55%      |
| 322 - Motor vehicle accident with injuries                              | 1           | 0.55%      |
| 571 - Cover assignment, standby, moveup                                 | 13          | 7.14%      |
| 621 - Wrong location                                                    | 1           | 0.55%      |
| 652 - Steam, vapor, fog or dust thought to be smoke                     | 1           | 0.55%      |
| Zone: Ft. Mitchell - Fort Mitchell Fire Department Total Incident:      | 17          | 9.34%      |
| Kenton County - Kenton County - Covered by CSVHFD                       |             | 0.0170     |
| 123 - Fire in portable building, fixed location                         | 1           | 0.55%      |
| 142 - Brush or brush-and-grass mixture fire                             | 1           | 0.55%      |
| 311 - Medical assist, assist EMS crew                                   | 1           | 0.55%      |
| 321 - EMS call, excluding vehicle accident with injury                  | 7           | 3.85%      |
| 322 - Motor vehicle accident with injuries                              | 1           | 0.55%      |
| 741 - Sprinkler activation, no fire - unintentional                     | 1           | 0.55%      |
| 743 - Smoke detector activation, no fire - unintentional                | 1           | 0.55%      |
| Zone: Kenton County - Kenton County - Covered by CSVHFD Total Incident: | 13          | 7.14%      |
| Point Pleasant - Point Pleasant Fire Department                         |             |            |
| 571 - Cover assignment, standby, moveup                                 | 5           | 2.75%      |
| Zone: Point Pleasant - Point Pleasant Fire Department Total Incident:   | 5           |            |
| Verona - Verona Fire District                                           | 5           | 2.75%      |
|                                                                         |             |            |
| 571 - Cover assignment, standby, moveup                                 | 1           | 0.55%      |
| Zone: Verona - Verona Fire District Total Incident:                     | 1           | 0.55%      |
| Villa Hills - City of Villa Hills                                       |             |            |
| 111 - Building fire                                                     | 2           | 1.10%      |
| 113 - Cooking fire, confined to container                               | 2           | 1.10%      |
| 142 - Brush or brush-and-grass mixture fire                             | 1           | 0.55%      |
| 311 - Medical assist, assist EMS crew                                   | 10          | 5.49%      |
| 321 - EMS call, excluding vehicle accident with injury                  | 25          | 13.74%     |
| 322 - Motor vehicle accident with injuries                              | 2           | 1.10%      |
| 324 - Motor vehicle accident with no injuries.                          | 1           | 0.55%      |
| 352 - Extrication of victim(s) from vehicle                             | 1           | 0.55%      |
| 412 - Gas leak (natural gas or LPG)                                     | 2           | 1.10%      |
| 422 - Chemical spill or leak                                            | 1           | 0.55%      |
| 424 - Carbon monoxide incident                                          | 2           | 1.10%      |
| 444 - Power line down                                                   | 1           | 0.55%      |
| 445 - Arcing, shorted electrical equipment                              | 2           | 1.10%      |
| 521 - Water evacuation                                                  | 1           | 0.55%      |
| 551 - Assist police or other governmental agency                        | 1           | 0.55%      |
| 561 - Unauthorized burning                                              | 1           | 0.55%      |

Report shows count of incidents for Status selected.

emergencyreporting.com Doc Id: 1390 Page # 2 of 3

| 730 - System malfunction, other                          | 3   | 1.65%  |
|----------------------------------------------------------|-----|--------|
| 733 - Smoke detector activation due to malfunction       | 1   | 0.55%  |
| 743 - Smoke detector activation, no fire - unintentional | 5   | 2.75%  |
| 744 - Detector activation, no fire - unintentional       | 3   | 1.65%  |
| 745 - Alarm system activation, no fire - unintentional   | 4   | 2.20%  |
| 746 - Carbon monoxide detector activation, no CO         | 1   | 0.55%  |
| Zone: Villa Hills - City of Villa Hills Total Incident:  | 72  | 39.56% |
| TOTAL INCIDENTS FOR AII ZONES:                           | 182 | 100%   |

١

Report shows count of incidents for Status selected.

emergencyreporting.com Doc Id: 1390 Page # 3 of 3