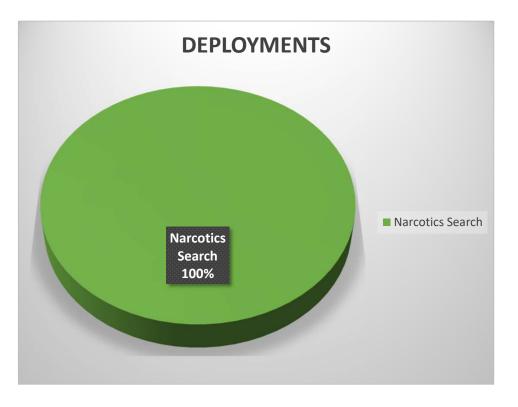

#### K-9 DEPLOYMENTS

- Total Deployments 5
- Deployments within City (NKDSF) – 3
- No- Bite Apprehensions 0
- Arrests 7
- Charges 11