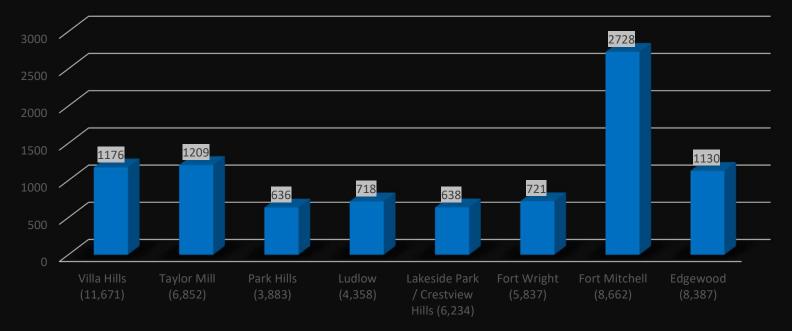

#### JANUARY 2025 CALLS FOR SERVICE BY CITY

<u>All Calls (Includes Self-Initiated)</u>