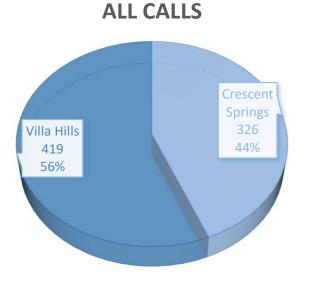

#### **VILLA HILLS POLICE DEPARTMENT**

**JANUARY 2025** 

### **JANUARY 2025 STATISTICS**

#### TOTAL CALLS FOR SERVICE



#### JANUARY 2025 CALLS FOR SERVICE BY CITY

<u>All Calls (Includes Self-Initiated)</u>

#### DISPATCHED CALLS (EXCLUDES ALL OTHERS)



**DISPATCHED CALLS** 



### **AGENCY ACTIVITY**



#### **CITATIONS BY TYPE**



|                             | 4,45                 |                      |                                                                                                                  |                                                  |                                 |       |                             |        | and south of                      | 5.522          |                  | ×.      |
|-----------------------------|----------------------|----------------------|------------------------------------------------------------------------------------------------------------------|--------------------------------------------------|---------------------------------|-------|------------------------