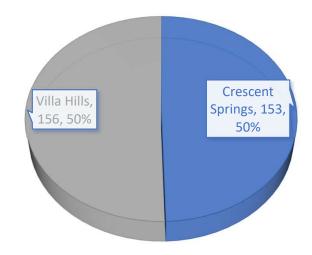

#### **VILLA HILLS POLICE DEPARTMENT**

**JANUARY 2025** 

### **JANUARY 2025 STATISTICS**

#### TOTAL CALLS FOR SERVICE



#### JANUARY 2025 CALLS FOR SERVICE BY CITY

<u>All Calls (Includes Self-Initiated)</u>

#### DISPATCHED CALLS (EXCLUDES ALL OTHERS)



**DISPATCHED CALLS** 



### **AGENCY ACTIVITY**



#### **CITATIONS BY TYPE**



|                             | 4,45                 |                      |                                                                                                                  |                                                  |                                 |       |                             |        | and south of                      | 5.522          |                  | ×.      |
|-----------------------------|----------------------|----------------------|------------------------------------------------------------------------------------------------------------------|--------------------------------------------------|---------------------------------|-------|-----------------------------|--------|----------