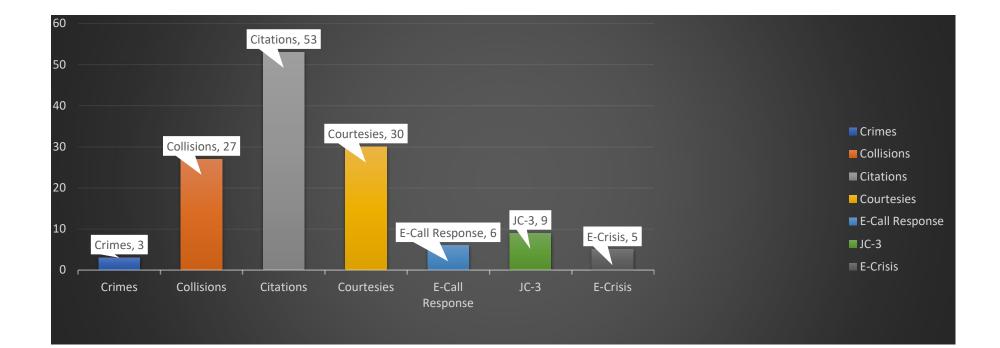

### **AGENCY ACTIVITY**

#### **CITATIONS BY TYPE**

|                             | 4,45                 |                      |                                                                                                                  |                                                  |                                 |       |                             |        | and south of                      | 5.522          |                  | ×.      |
|-----------------------------|----------------------|----------------------|------------------------------------------------------------------------------------------------------------------|--------------------------------------------------|---------------------------------|-------|-----------------------------|--------|-----------------------------------|----------------|------------------|---------|
|                             | 122211               | 1995                 | egener wittents                                                                                                  |                                                  |                                 |       |                             |        | PERFORM REPORT FILL               |                |                  | incert. |
| 179 - UAS /P                |                      |                      |                                                                                                                  |                                                  |                                 |       |                             |        | www.sixta                         |                |                  |         |
| in results of some          |                      |                      |                                                                                                                  |                                                  |                                 |       |                             | - 1    | VETTIM'S MELA/GREEKET TO LEMENTER |                |                  |         |
|                             | Date or Batta Batta  |                      |                                                                                                                  |                                                  | LaCE .                          |       |                             |        |                                   | CTINE ODDN     |                  |         |
|                             | Chiefe Timber        |                      |                                                                                                                  | L DWH DRAP DOMANN DAWN                           |                                 |       |                             |        | Characteric Charles Indentical    |                |                  | _       |
| нове типинализии госсинения |                      |                      | ANT COLUMN                                                                                                       | 019 2002                                         |                                 |       |                             |        | ettert                            | wenner [       | HIN COLUMN (1911 | TOLON   |
| NEW BANG - JUN TYPE         |                      |                      | alan terre                                                                                                       | Vex. ISAN COURT TORROTTON                        |                                 |       |                             |        | N CONCESS                         | the weak years | es teacest       |         |
| NEL DOOL - NEL YEAR         |                      | PROMINENT VIOLEN AND |                                                                                                                  |                                                  |                                 | 1.01  | 241                         | 1000   | 10.091204 A                       | 0, 402         |                  |         |
| WEATEN THE RECOOL THE       |                      |                      |                                                                                                                  | ESKOT LOOK                                       | ESACT EDORTOR OF VEDERTOR TWEET |       |                             |        |                                   | 10.00          | 100              |         |
|                             |                      |                      |                                                                                                                  |                                                  |                                 |       |                             |        |                                   |                |                  |         |
| DATE OF ANGLES              |                      | AND TO A             | THE OF ARREST                                                                                                    | 10.13                                            |                                 | 11 97 |                             | r 080  |                                   | THE WILLIAM    | 10.756           |         |
|                             |                      |                      |                                                                                                                  |                                                  |                                 |       |                             |        |                                   |                |                  | _       |
|                             | 1000                 | 480                  | statute rasp                                                                                                     | CF4MMGER                                         | 1 11.64                         | 125   | FilhAs<br>SASA, CTURN, 2000 | 000    | 146                               | 20875          | 1                | -       |
|                             |                      | -                    |                                                                                                                  |                                                  |                                 | -     | -                           | -      |                                   | -/             |                  |         |
|                             |                      |                      |                                                                                                                  |                                                  |                                 |       |                             |        |                                   |                |                  |         |
|                             |                      |                      | 10000000000                                                                                                      |                                                  |                                 |       |                             | in all |                                   |                |                  |         |
|                             | Distant o            | 841<br>              | and the second | Volumi (1)<br>COORT                              | AT LOOKING                      |       |                             | COLM   | T CASE HOL                        | 1              | 1                | 1       |
| POST-ARREST COMPLAINT       |                      |                      |                                                                                                                  |                                                  |                                 |       |                             |        | 1 1                               | 1              | YEAR             |         |
|                             |                      |                      |                                                                                                                  |                                                  |                                 |       |                             |        |                                   | 20             |                  |         |
|                             |                      | _                    |                                                                                                                  |                                                  |                                 |       |                             |        | - 1                               |                | -                | -       |
|                             | -                    |                      |                                                                                                                  | _                                                |                                 |       | _                           | _      |                                   | 12             | 1                |         |
|                             |                      |                      |                                                                                                                  |                                                  |                                 |       |                             |        |                                   |                | 1                | 0       |
|                             |                      | -                    | _                                                                                                                |                                                  |                                 |       |                             |        |                                   |                | 1.5              | 2       |
|                             | -                    |                      |                                                                                                                  |                                                  |                                 |       |                             |        |                                   |                | 1                | 14      |
|                             |                      |                      |                                                                                                                  | _                                                |                                 |       |                             | _      |                                   |                | 0                | 경       |
|                             | -                    |                      |                                                                                                                  |                                                  |                                 |       |                             |        |                                   | 1              | $1 \sim$         | CONTROL |
|                             | EN DEDHE CHA CHA CHA |                      |                                                                                                                  |                                                  |                                 |       | cilizies intel              | About  | VEHICLE.                          | 1              | (U)              | NUMBE   |
|                             | CONTRACTOR NO.       |                      | inter a large start                                                                                              | utakence, weekla Die 12 fee II fee II fee II fee |                                 |       |                             |        |                                   |                | 00               | ×.      |
|                             | and the strength of  | n, siljed            | 22. (199                                                                                                         |                                                  |                                 |       |                             |        |                                   |                |                  |         |
|                             | and the strength of  | -                    |                                                                                                                  |                                                  |                                 |       | ADOPE-IS.                   |        |                                   | 8              | in               | 18      |
|                             | (And a most          | er hei he            |                                                                                                                  |                                                  |                                 |       |                             |        | -1                                | 2              | 00               | BER     |